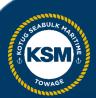

## **ART 80-32 ROTORTUG**

| Main Specifications                                                                         | Tug Name: RT Blackbeard                                                                                                                                                                          |
|---------------------------------------------------------------------------------------------|--------------------------------------------------------------------------------------------------------------------------------------------------------------------------------------------------|
| Operator: Classification:  Built at/ year: Rated horsepower: Bollard Pull: Class: GRT: NRT: | Kotug Seabulk Maritime (KSM)  № 100A1 Tug, Fire-Fighting Ship 1 (2400m^3/h) with water spray, № LMC, UMS, IWS Cheoy Lee Shipyards/ 2017 7,098 HP 80 ton BP Lloyds Register 498 Tonnes 149 Tonnes |
| Dimensions                                                                                  |                                                                                                                                                                                                  |
| Length Overall: Beam: Draft: Max air draft:                                                 | 31.95 meters 12.60 meters 4.82 meters 15.48 meters                                                                                                                                               |
| Machinery                                                                                   |                                                                                                                                                                                                  |
| Main Engines: (#, make, HP)<br>Generators:                                                  | Three, Caterpillar 3512, 2,366 HP each engine 2 x 201 HP & 1 x 60 HP Caterpillar C.9 & C4.4                                                                                                      |
| Deck Machinery                                                                              |                                                                                                                                                                                                  |
| Winch forward: Winch aft:                                                                   | DMT TW-E1000 electric Render Recovery tow winch with 230 MT brake<br>and anchor windlass<br>DMT TW-E1000 electric Render Recovery tow winch with 230 MT brake                                    |
| Firefighting Equipment                                                                      |                                                                                                                                                                                                  |
| Notation:<br>Monitors:                                                                      | FIFI-1 + waterspray<br>2 x 1,200 m <sup>3</sup> / hour with waterspray                                                                                                                           |