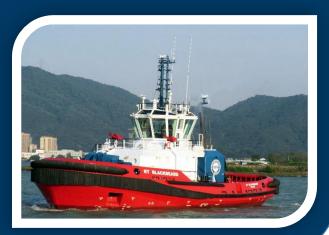

## **ART 80-32 ROTORTUG**

| Main Specifications                                                                         | Tug Name: RT Blackbeard                                                                                                                                                                          |
|---------------------------------------------------------------------------------------------|--------------------------------------------------------------------------------------------------------------------------------------------------------------------------------------------------|
| Operator: Classification:  Built at/ year: Rated horsepower: Bollard Pull: Class: GRT: NRT: | Kotug Seabulk Maritime (KSM)  № 100A1 Tug, Fire-Fighting Ship 1 (2400m^3/h) with water spray, № LMC, UMS, IWS Cheoy Lee Shipyards/ 2017 7,098 HP 80 ton BP Lloyds Register 498 Tonnes 149 Tonnes |
| Dimensions                                                                                  |                                                                                                                                                                                                  |
| Length Overall: Beam: Draft: Max air draft:                                                 | 31.95 meters 12.60 meters 4.82 meters 15.48 meters                                                                                                                                               |
| Machinery                                                                                   |                                                                                                                                                                                                  |
| Main Engines: (#, make, HP)<br>Generators:                                                  | Three, Caterpillar 3512, 2,366 HP each engine 2 x 201 HP & 1 x 60 HP Caterpillar C.9 & C4.4                                                                                                      |
| Deck Machinery                                                                              |                                                                                                                                                                                                  |
| Winch forward: Winch aft:                                                                   | DMT TW-E1000 electric Render Recovery tow winch with 230 MT brake<br>and anchor windlass<br>DMT TW-E1000 electric Render Recovery tow winch with 230 MT brake                                    |
| Firefighting Equipment                                                                      |                                                                                                                                                                                                  |
| Notation:<br>Monitors:                                                                      | FIFI-1 + waterspray<br>2 x 1,200 m <sup>3</sup> / hour with waterspray                                                                                                                           |