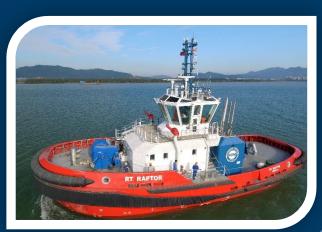

## **ART 80-32 ROTORTUG**

| Main Specifications                                                                         | Tug Name: RT Raptor                                                                                                                                                                             |
|---------------------------------------------------------------------------------------------|-------------------------------------------------------------------------------------------------------------------------------------------------------------------------------------------------|
| Operator: Classification:  Built at/ year: Rated horsepower: Bollard Pull: Class: GRT: NRT: | Kotug Seabulk Maritime (KSM)  № 100A1 Tug, Fire-Fighting Ship 1 (2400m^3/h) with water spray № LMC, UMS, IWS Cheoy Lee Shipyards/ 2017 7,098 HP 80 ton BP Lloyds Register 498 Tonnes 149 Tonnes |
| Dimensions                                                                                  |                                                                                                                                                                                                 |
| Length Overall: Beam: Draft: Max air draft:                                                 | 31.95 meters 12.60 meters 4.82 meters 15.48 meters                                                                                                                                              |
| Machinery                                                                                   |                                                                                                                                                                                                 |
| Main Engines: (#, make, HP)<br>Generators:                                                  | Three, Caterpillar 3512, 2,366 HP each engine 2 x 201 HP & 1 x 60 HP, Caterpillar C9 & C4.4.                                                                                                    |
| Deck Machinery                                                                              |                                                                                                                                                                                                 |
| Winch forward: Winch aft:                                                                   | DMT TW-E1000 electric Render Recovery tow winch with 230 MT brake and anchor windlass DMT TW-E1000 electric Render Recovery tow winch with 230 MT brake                                         |
| Firefighting Equipment                                                                      |                                                                                                                                                                                                 |
| Notation:<br>Monitors:                                                                      | FIFI 1 + waterspray 2 x 1,200 m <sup>3</sup> / hour with waterspray                                                                                                                             |