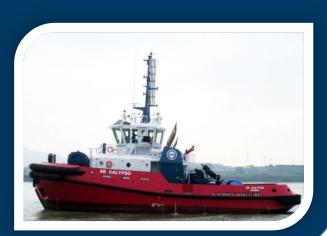

## 70 ton BP RAmparts 3200 ASD Tug

| Main Specifications                                                                         | Tug Name: SD Calypso                                                                                                                                                                         |
|---------------------------------------------------------------------------------------------|----------------------------------------------------------------------------------------------------------------------------------------------------------------------------------------------|
| Operator: Classification:  Built at/ year: Rated horsepower: Bollard Pull: Class: GRT: NRT: | Kotug Seabulk Maritime (KSM)  № 100A1, TUG, № LMC, UMS, IWS, FIRE-FIGHTING SHIP 1 WITH WATER  SPRAY  Cheoy Lee Shipyards/ 2017  5,364 HP  70 ton BP  Lloyds Register  493 Tonnes  147 Tonnes |
| Dimensions                                                                                  |                                                                                                                                                                                              |
| Length Overall: Beam: Draft: Max air draft:                                                 | 32 meters 12.4 meters 5.4 meters 20 meters                                                                                                                                                   |
| Machinery                                                                                   |                                                                                                                                                                                              |
| Main Engines: (#, make, HP)<br>Generators:                                                  | Two, Caterpillar 3516, 2,682 HP each engine 2 x 201 HP, Caterpillar C9                                                                                                                       |
| Deck Machinery                                                                              |                                                                                                                                                                                              |
| Winch forward:<br>Winch aft:<br>Deck Crane:                                                 | MacGregor Hydraulic tow winch 175 MT brake, split drum MacGregor Hydraulic tow winch 175 MT brake Palfinger PK11001M, 1.5t at 6 Meter                                                        |
| Firefighting Equipment                                                                      |                                                                                                                                                                                              |
| Notation:<br>Monitors:                                                                      | FIFI-1 with water spray 2400 m3/ hour with waterspray and foam capabilities                                                                                                                  |