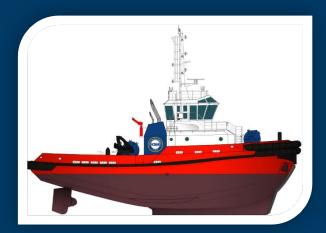

## 70 ton BP RAmparts 3200 ASD Tug

| Main Specifications                                                                         | Tug Name: SD Junkanoo                                                                                                                                                                        |
|---------------------------------------------------------------------------------------------|----------------------------------------------------------------------------------------------------------------------------------------------------------------------------------------------|
| Operator: Classification:  Built at/ year: Rated horsepower: Bollard Pull: Class: GRT: NRT: | Kotug Seabulk Maritime (KSM)  № 100A1, TUG, № LMC, UMS, IWS, FIRE-FIGHTING SHIP 1 WITH WATER  SPRAY  Cheoy Lee Shipyards/ 2017  5,364 HP  70 ton BP  Lloyds Register  493 Tonnes  147 Tonnes |
| Dimensions                                                                                  |                                                                                                                                                                                              |
| Length Overall: Beam: Draft: Max air draft:                                                 | 32 meters 12.4 meters 5.4 meters 20 meters                                                                                                                                                   |
| Machinery                                                                                   |                                                                                                                                                                                              |
| Main Engines: (#, make, HP)<br>Generators:                                                  | Two, Caterpillar, 2,682 HP each engine 2 x 201 HP,Caterpillar C9                                                                                                                             |
| Deck Machinery                                                                              |                                                                                                                                                                                              |
| Winch forward:<br>Winch aft:<br>Deck Crane:                                                 | MacGregor Hydraulic tow winch 175 MT brake, split drum<br>MacGregor Hydraulic tow winch 175 MT brake<br>Palfinger PK11001M, 1.5t at 6 Meter                                                  |
| Firefighting Equipment                                                                      |                                                                                                                                                                                              |
| Notation:<br>Monitors:                                                                      | FIFI-1 with water spray 2400 m3/ hour with waterspray and foam capabilities                                                                                                                  |