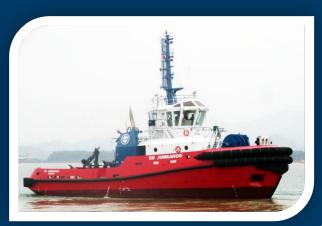

## 70 ton BP RAmparts 3200 ASD Tug

| Main Specifications                                                                         | Tug Name: SD Junkanoo                                                                                                                                                                        |
|---------------------------------------------------------------------------------------------|----------------------------------------------------------------------------------------------------------------------------------------------------------------------------------------------|
| Operator: Classification:  Built at/ year: Rated horsepower: Bollard Pull: Class: GRT: NRT: | Kotug Seabulk Maritime (KSM)  № 100A1, TUG, № LMC, UMS, IWS, FIRE-FIGHTING SHIP 1 WITH WATER  SPRAY  Cheoy Lee Shipyards/ 2017  5,364 HP  70 ton BP  Lloyds Register  493 Tonnes  147 Tonnes |
| Dimensions                                                                                  |                                                                                                                                                                                              |
| Length Overall: Beam: Draft: Max air draft:                                                 | 32 meters 12.4 meters 5.4 meters 20 meters                                                                                                                                                   |
| Machinery                                                                                   |                                                                                                                                                                                              |
| Main Engines: (#, make, HP)<br>Generators:                                                  | Two, Caterpillar, 2,682 HP each engine 2 x 201 HP,Caterpillar C9                                                                                                                             |
| Deck Machinery                                                                              |                                                                                                                                                                                              |
| Winch forward:<br>Winch aft:<br>Deck Crane:                                                 | MacGregor Hydraulic tow winch 175 MT brake, split drum<br>MacGregor Hydraulic tow winch 175 MT brake<br>Palfinger PK11001M, 1.5t at 6 Meter                                                  |
| Firefighting Equipment                                                                      |                                                                                                                                                                                              |
| Notation:<br>Monitors:                                                                      | FIFI-1 with water spray 2400 m3/ hour with waterspray and foam capabilities                                                                                                                  |