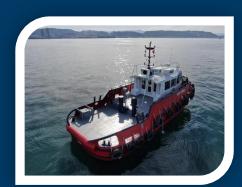

## COASTAL MULTIPURPOSE WORKBOAT

| Main Specifications                                                                        | Launch Vessel Name: CAPT LEROY                                                                                                                               |
|--------------------------------------------------------------------------------------------|--------------------------------------------------------------------------------------------------------------------------------------------------------------|
| Operator: Classification: Built at/ year: Rated horsepower: Bollard Pull: Class: GRT: NRT: | Kotug Seabulk Maritime (KSM) Coastal Tug, Linehandling capabilities, MOB Rescue, 24 Passenger Capacity Besiktas Shipyard/ 2017 450 HP 8 Tonnes N/A 15 MT N/A |
| Dimensions                                                                                 |                                                                                                                                                              |
| Length Overall: Beam: Draft: Max air draft:                                                | 14.80 meters 6.08 meters 2.40 meters 4.60 meters                                                                                                             |
| Machinery                                                                                  |                                                                                                                                                              |
| Main Engines: (#, make, HP)                                                                | 2 x Cummins QSL9 - 405 HP (302 KW) @ 2100 rpm                                                                                                                |
| Generators:                                                                                | 1 x Cummins Onan MDKDR 21.5 kw, 120 v, 60 Hz                                                                                                                 |
| Deck Machinery                                                                             |                                                                                                                                                              |
| Hydraulic Rope Clamp                                                                       | Merwelands Shipyard, 3200 PSI Holding Force                                                                                                                  |
| Firefighting Equipment                                                                     |                                                                                                                                                              |
|                                                                                            |                                                                                                                                                              |