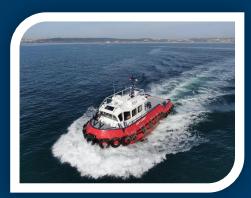

## COASTAL MULTIPURPOSE WORKBOAT

| Main Specifications                                                                        | Launch Vessel Name: CAPT LEROY                                                                                                                               |
|--------------------------------------------------------------------------------------------|--------------------------------------------------------------------------------------------------------------------------------------------------------------|
| Operator: Classification: Built at/ year: Rated horsepower: Bollard Pull: Class: GRT: NRT: | Kotug Seabulk Maritime (KSM) Coastal Tug, Linehandling capabilities, MOB Rescue, 24 Passenger Capacity Besiktas Shipyard/ 2017 450 HP 8 Tonnes N/A 15 MT N/A |
| Dimensions                                                                                 |                                                                                                                                                              |
| Length Overall: Beam: Draft: Max air draft:                                                | 14.80 meters 6.08 meters 2.40 meters 4.60 meters                                                                                                             |
| Machinery                                                                                  |                                                                                                                                                              |
| Main Engines: (#, make, HP)                                                                | 2 x Cummins QSL9 - 405 HP (302 KW) @ 2100 rpm                                                                                                                |
| Generators:                                                                                | 1 x Cummins Onan MDKDR 21.5 kw, 120 v, 60 Hz                                                                                                                 |
| Deck Machinery                                                                             |                                                                                                                                                              |
| Hydraulic Rope Clamp                                                                       | Merwelands Shipyard, 3200 PSI Holding Force                                                                                                                  |
| Firefighting Equipment                                                                     |                                                                                                                                                              |
|                                                                                            |                                                                                                                                                              |